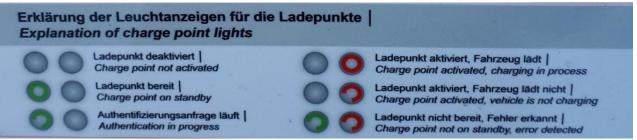

at this "RFID" symbol.

3. when the button is turning "RED" (see illustration) the loading process was started successfully.

4. COMPLETE ©

Dear ladies & gentlemen!

The TIWAG charging card is used for opportunity charging (in Tyrol & Carinthia) outside the FLUGS location.